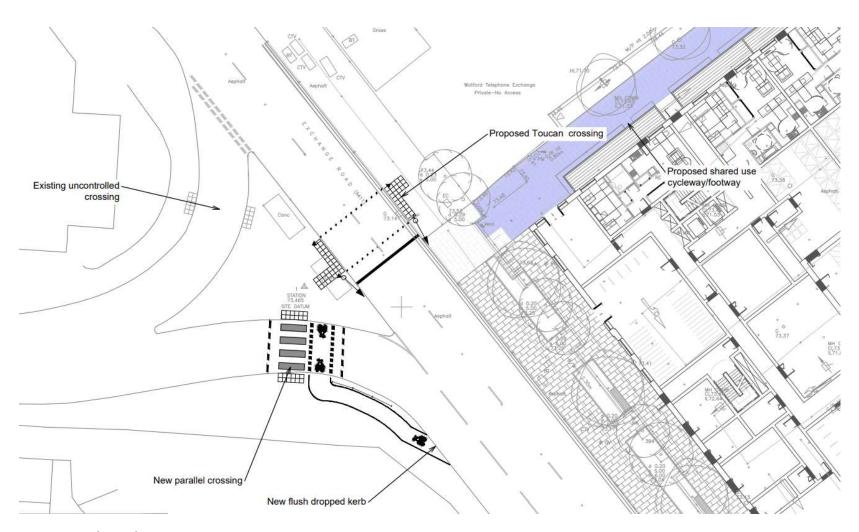

## Appendix 1

Aerial view of the site and surroundings

View of the site from Exchange Road looking towards the front elevations of The Clock House and 60 High Street.

View from the south-east in Exchange Road.