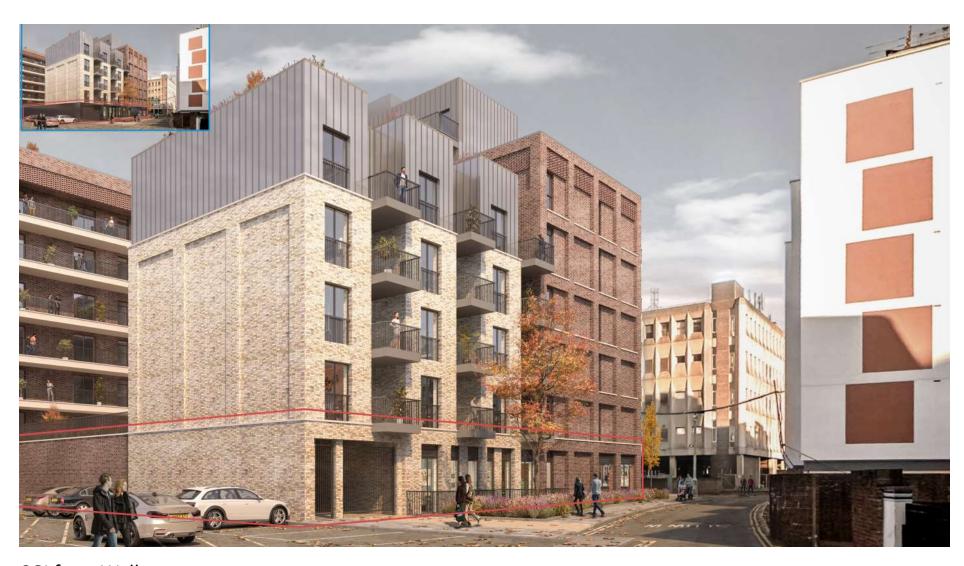

## Appendix 1

Aerial view of the site and surroundings

View of the site from Exchange Road looking towards the front elevations of The Clock House and 60 High Street.

View from the south-east in Exchange Road.

View from the north-west in Exchange Road. Adjacent to the junction with Marlborough Road.

View from the eastern end of Percy Road, including Grade I listed Church and associated Grade II listed buildings.