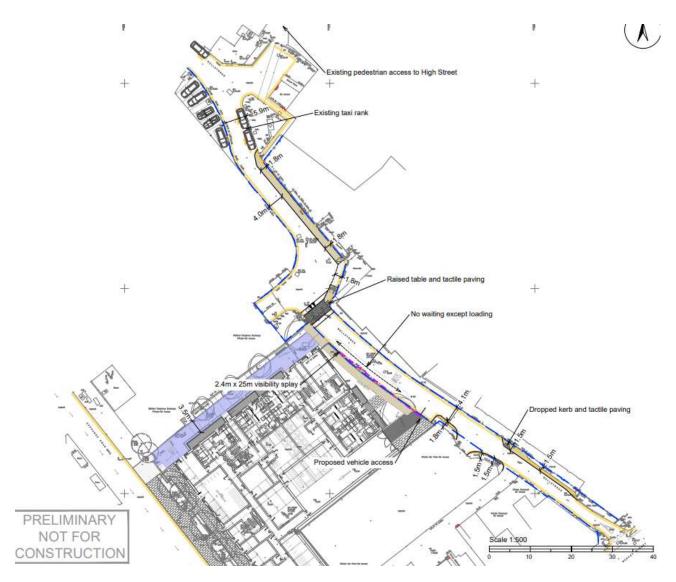

Proposed pedestrian improvements to Wellstones

Proposed pedestrian crossing

CGI from Exchange Road adjacent to the junction with Market Street.

CGI from Marlborough Road

CGI from Wellstones

3D Model. View from south-east in Exchange Road.