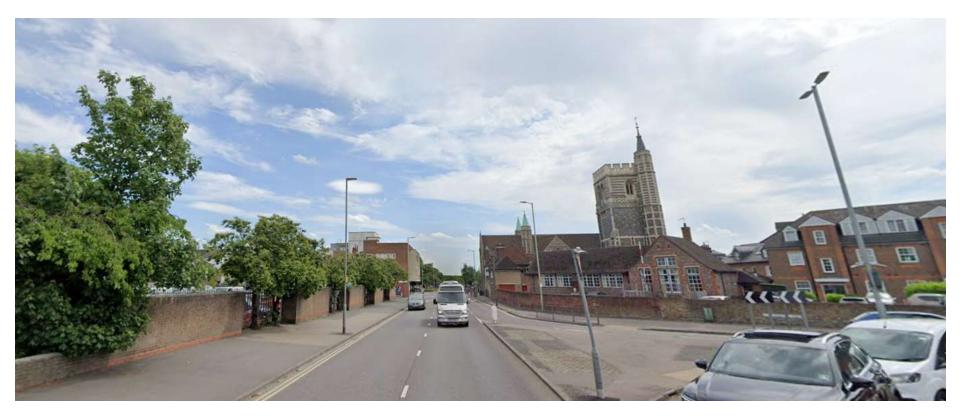

View from the north-west in Exchange Road. Adjacent to the junction with Marlborough Road.

View from the eastern end of Percy Road, including Grade I listed Church and associated Grade II listed buildings.