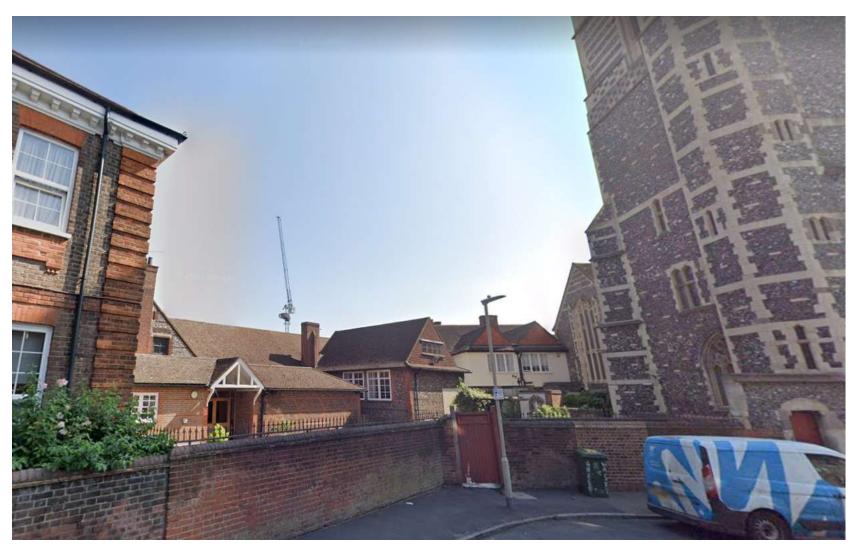

View from the north-west in Exchange Road. Adjacent to the junction with Marlborough Road.

View from the eastern end of Percy Road, including Grade I listed Church and associated Grade II listed buildings.