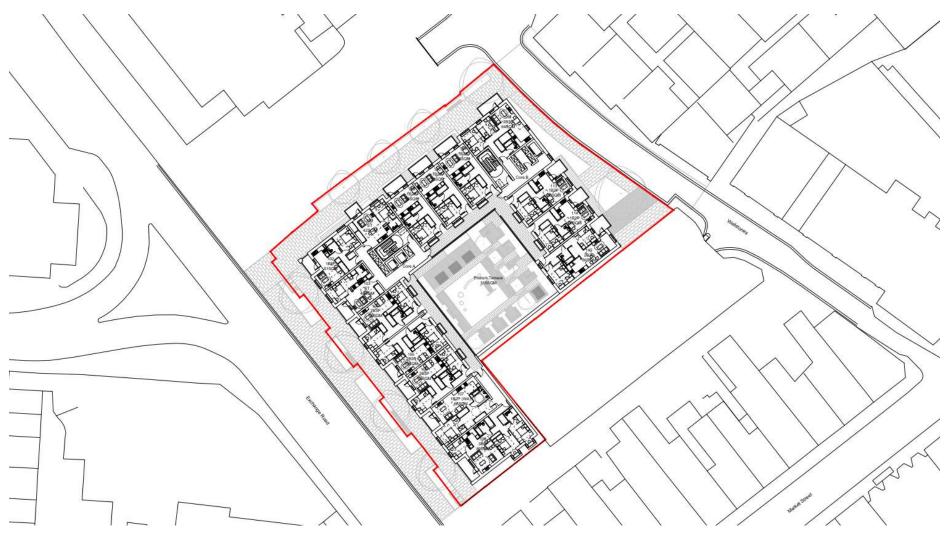

Proposed ground floor plan

1st to 4th floor plan

Indicative landscape masterplan

- Exchange Road public realm enhancements
- 2. New pedestrian/cycle link
- Wellstones public realm enhancements
- 4. First floor courtyard
- 5. Fifth floor roof terrace
- 6. Seventh floor roof terrace
- Extensive biodiverse green/biosolar roofs