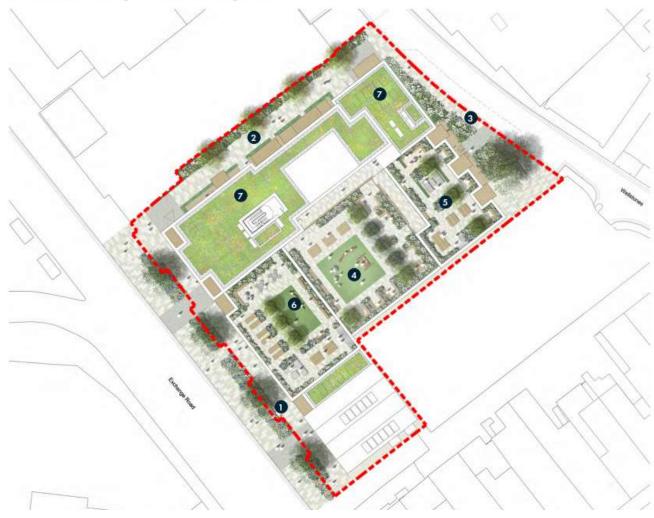

Proposed ground floor plan

1st to 4th floor plan

Indicative landscape masterplan

- Exchange Road public realm enhancements
- 2. New pedestrian/cycle link
- Wellstones public realm enhancements
- 4. First floor courtyard
- 5. Fifth floor roof terrace
- 6. Seventh floor roof terrace
- Extensive biodiverse green/biosolar roofs