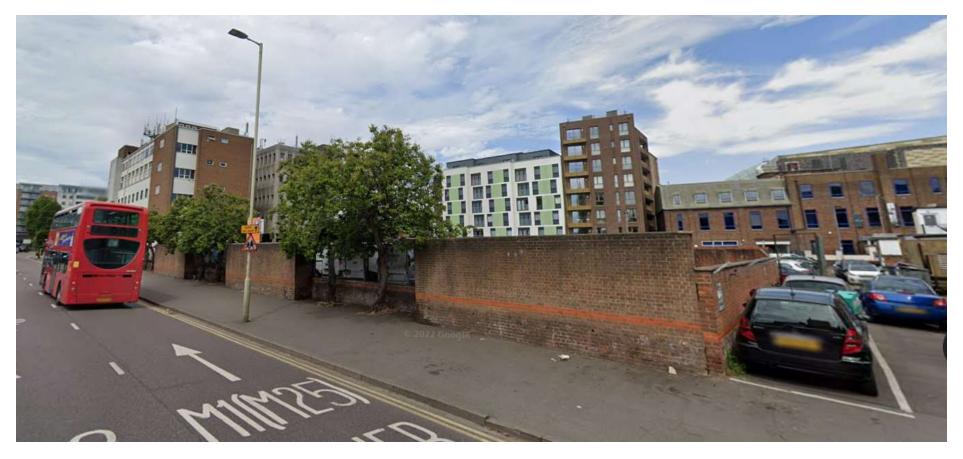

## Appendix 1

Aerial view of the site and surroundings

View of the site from Exchange Road looking towards the front elevations of The Clock House and 60 High Street.

View from the south-east in Exchange Road.