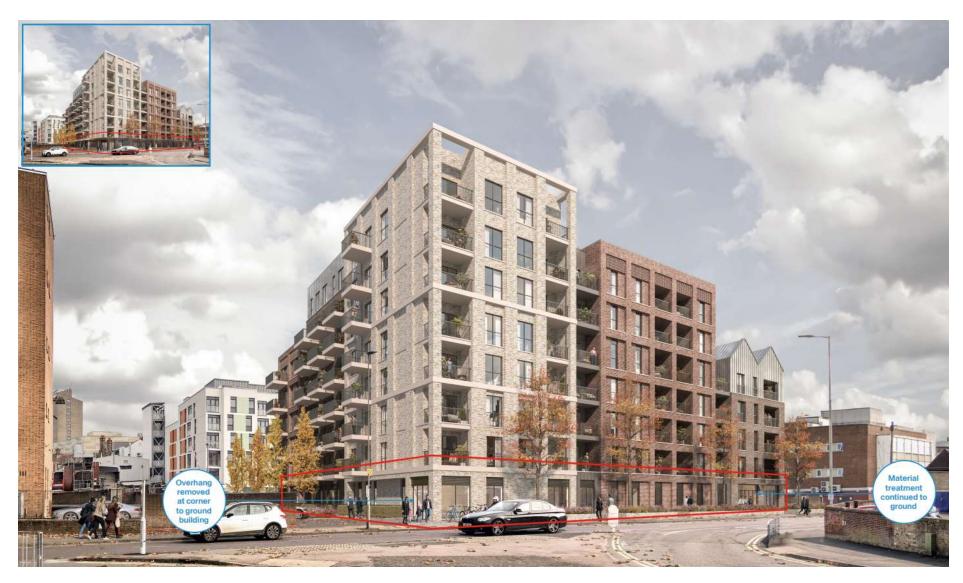

## Appendix 1

Aerial view of the site and surroundings

View of the site from Exchange Road looking towards the front elevations of The Clock House and 60 High Street.

View from the south-east in Exchange Road.

View from the north-west in Exchange Road. Adjacent to the junction with Marlborough Road.

View from the eastern end of Percy Road, including Grade I listed Church and associated Grade II listed buildings.