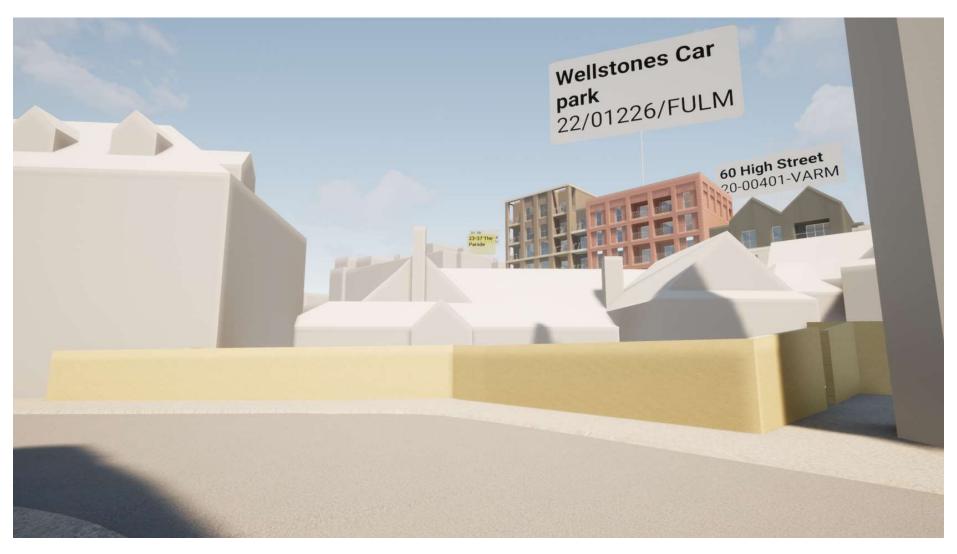

3D Model. View from eastern end of Percy Road. Listed buildings in the foreground.

3D Model. View from eastern end of Percy Road. Listed buildings in the foreground.

3D Model. View from north-west in Wellstones.

3D Model. View in Wellstones. The Clock House immediately opposite.

3D Model. View in Wellstones towards the rear of properties in Market Street.