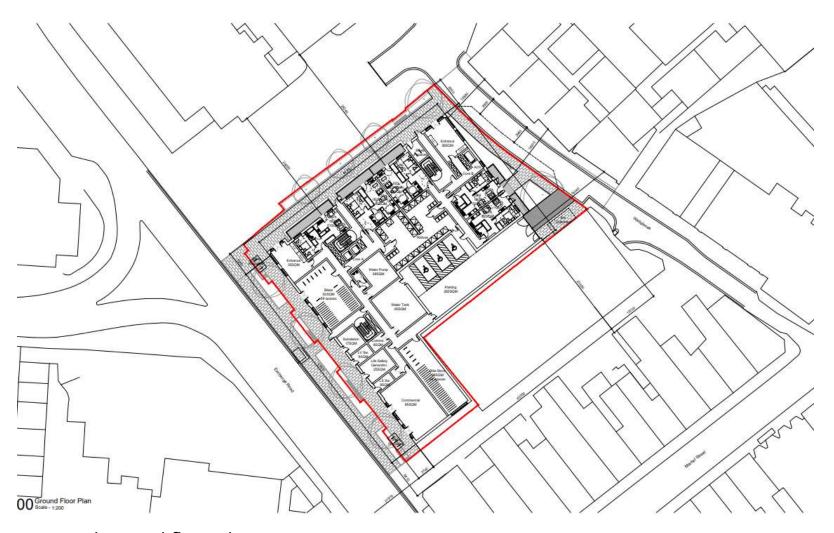

Proposed ground floor plan

1st to 4th floor plan

Indicative landscape masterplan

- Exchange Road public realm enhancements
- 2. New pedestrian/cycle link
- Wellstones public realm enhancements
- 4. First floor courtyard
- 5. Fifth floor roof terrace
- 6. Seventh floor roof terrace
- Extensive biodiverse green/biosolar roofs