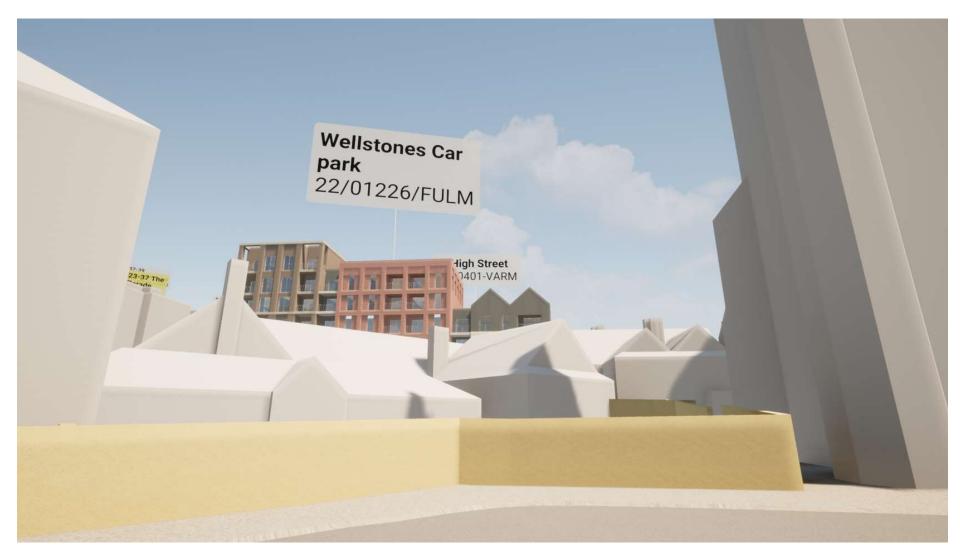

3D Model. View from eastern end of Percy Road. Listed buildings in the foreground.

3D Model. View from eastern end of Percy Road. Listed buildings in the foreground.

3D Model. View from north-west in Wellstones.

3D Model. View in Wellstones. The Clock House immediately opposite.

3D Model. View in Wellstones towards the rear of properties in Market Street.