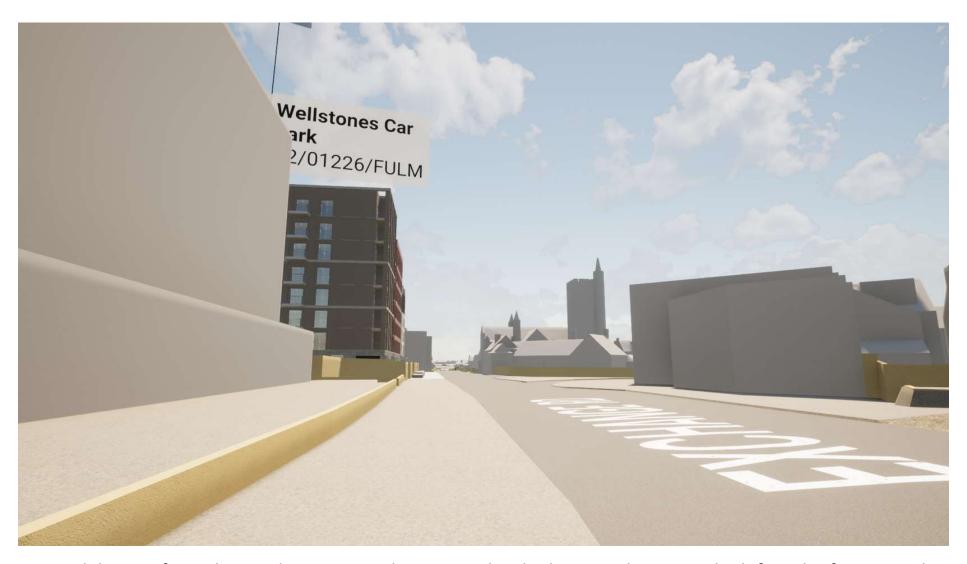

## Appendix 1

Aerial view of the site and surroundings

View of the site from Exchange Road looking towards the front elevations of The Clock House and 60 High Street.

View from the south-east in Exchange Road.

View from the north-west in Exchange Road. Adjacent to the junction with Marlborough Road.

View from the eastern end of Percy Road, including Grade I listed Church and associated Grade II listed buildings.