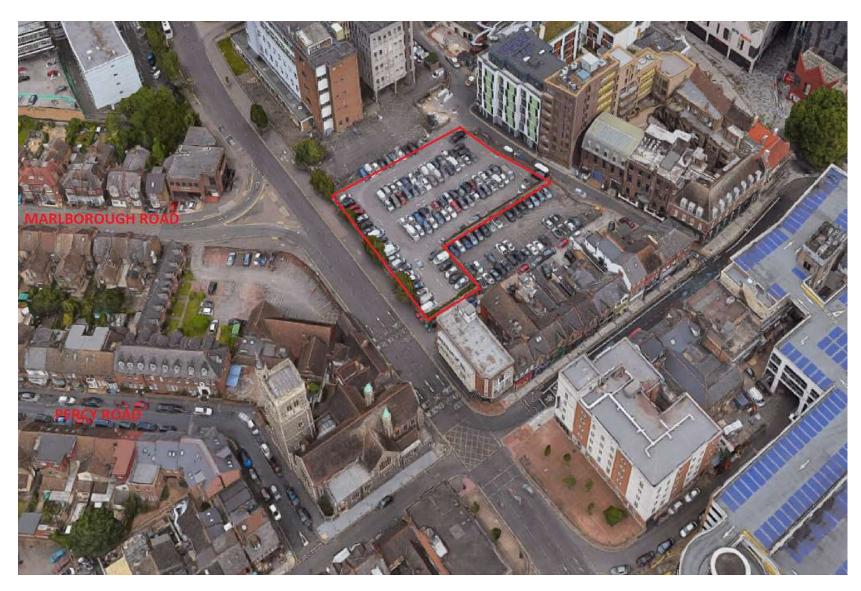

## Appendix 1

Aerial view of the site and surroundings

View of the site from Exchange Road looking towards the front elevations of The Clock House and 60 High Street.

View from the south-east in Exchange Road.